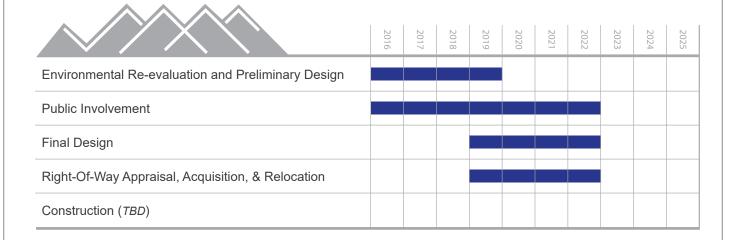

e been shown to:

- · Reduce delay/increase capacity in interchanges.
- Improve safety by removing opposing traffic for all left and right turn movements.
- Reduce conflicts between vehicles/pedestrians by signalizing pedestrian crossings.
- Provide an easy-to-use route through the interchange for bicyclists and pedestrians.

To learn more about how DDI's work, go to: www.divergingdiamond.com

## **Funding**

The proposed project is federally funded and is being developed in accordance with Federal Highway Administration (FHWA) guidelines.

# For Additional Information Contact:

### Rachel Steer

DOWL Public Involvement (907) 562-2000

### Christina Huber, P.E.

DOT&PF Project Manager (907) 269-0572

#### James Potts, P.E.

Jacobs Project Manager (907) 762-1518



## **Project Timeline**