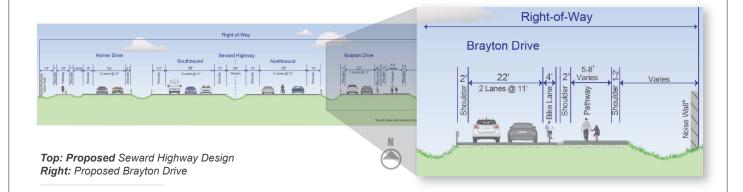

These improvements will:

- Improve safety throughout the project corridor.
- Improve connections between both sides of the highway and improve access to the Dimond Center retail district for both pedestrians and vehicles.
- Add new bike and pedestrian routes and enhance existing connections throughout the project corridor.
- Increase capacity at the O'Malley Road interchange.
- Expand existing Seward Highway from two to three through lanes in each direction.
- Incorporate intersection safety improvements at the Dimond Boulevard interchange.