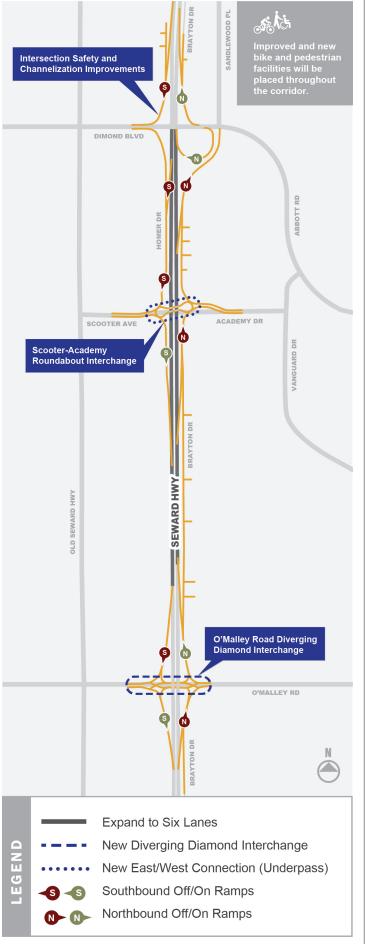

## **Project Description**

This is the third in a series of projects to improve safety, capacity, access, and connectivity on the Seward Highway between Rabbit Creek Road and 36th Avenue. Construction of the segment from Tudor Road to Dowling Road was completed in 2013 and construction on the Dowling Road to Dimond Boulevard segment was completed in 2019.

These improvements will:

- Improve safety throughout the project corridor.
- Improve connections between both sides of the highway and improve access to the Dimond Center retail district for both pedestrians and vehicles.
- Add new bike and pedestrian routes and enhance existing connections throughout the project corridor.
- Increase capacity at the O'Malley Road interchange.
- Expand existing Seward Highway from two to three through lanes in each direction.
- Incorporate intersection safety improvements at the Dimond Boulevard interchange.

# What's a Diverging Diamond Interchange?

A Diverging Diamond Interchange (DDI) is an innovative, proven solution for improving safety and mobility at interchanges. DDIs have been shown to:

- · Reduce delay/increase capacity in interchanges.
- Improve safety by removing opposing traffic for all left and right turn movements.
- Reduce conflicts between vehicles/pedestrians by signalizing pedestrian crossings.
- Provide an easy-to-use route through the interchange for bicyclists and pedestrians.